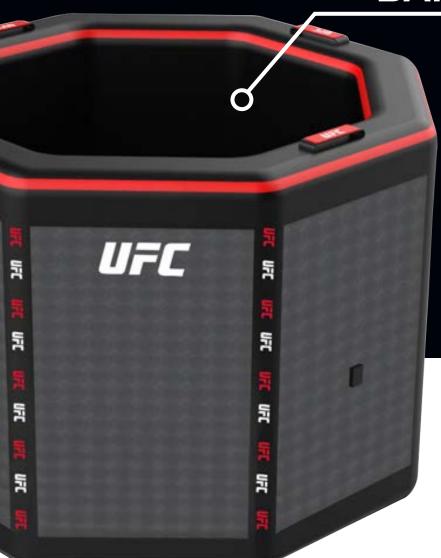

#### DROP-STITCH TECHNOLOGY

High-pressure inflation for exceptional stability and rigidity, with the floor also using drop-stitch technology.

# THE EQUIPPED ICE BATH