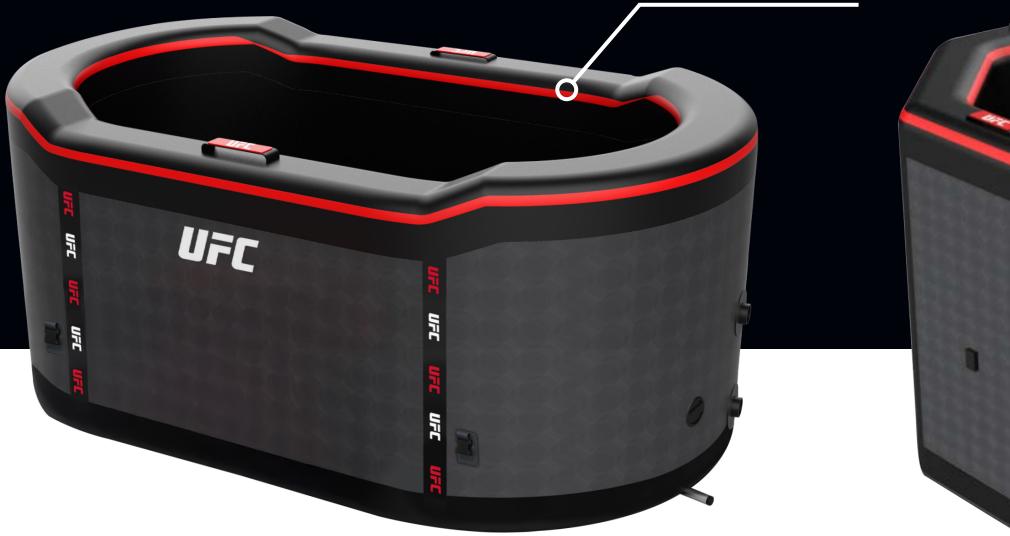

# ICE BATH

# NEXT-GENERATION COLD THERAPY

The brands Netspa and UFC have partnered to create a nextgeneration ice bath using advanced drop-stitch technology.

This cold bath is designed to meet the demands of modern athletes, whether fighters or other sports enthusiasts looking to optimize their recovery.

Innovative and robust, this model is compatible with ice for rapid immersion or can be equipped with a chiller to maintain an ideal temperature throughout the session.

#### DROP-STITCH TECHNOLOGY

High-pressure inflation for exceptional stability and rigidity, with the floor also using drop-stitch technology.