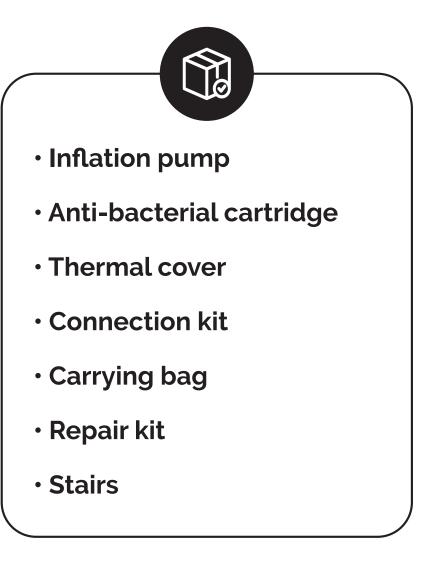

#### SIMPLE, FAST & COMPLETE

- Simple and quick setup: less than 5 minutes to inflate the pool, ideal for immediate and hassle-free use.
- Complete pack with accessories: inflation pump, carrying bag, thermal cover, connection kit, repair kit, and free anti-bacterial cartridge.
- Optimal insulation: keep the bath at the desired temperature thanks to innovative materials and its thermal cover.

### COMPLETE PACK INCLUDED