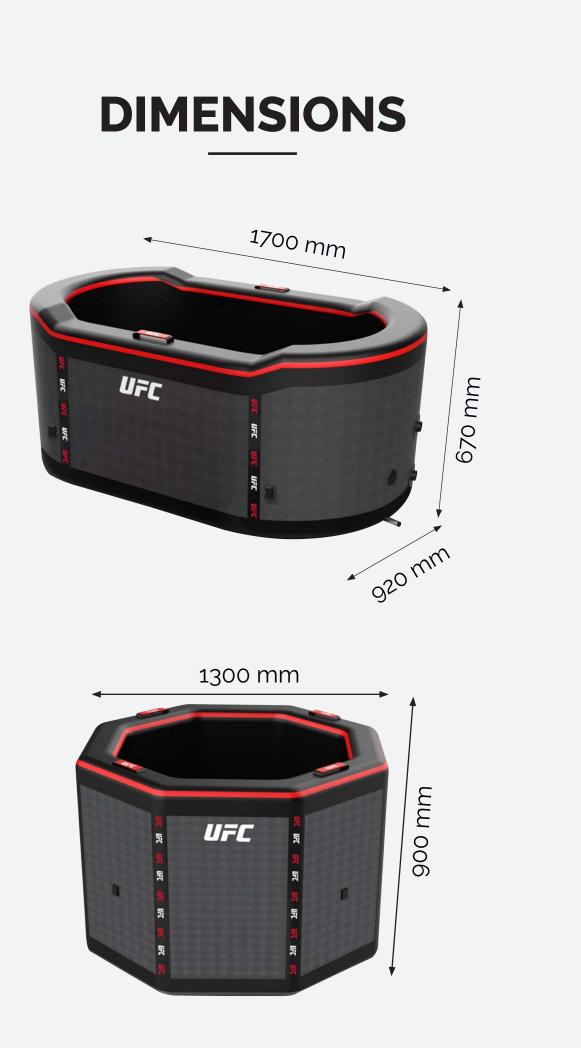

e water into a revitalizing ice bath.

The chiller offers the ability to cool the water down to 3°C electrically, saving you the cost of purchasing 50 kg of ice for each bath.



ICE



CHILLER



#### DROP-STITCH TECHNOLOGY

High-pressure inflation for exceptional stability and rigidity, with the floor also using drop-stitch technology.



#### SIMPLE, FAST & COMPLETE

- Simple and quick setup: less than 5 minutes to inflate the pool, ideal for immediate and hassle-free use.
- Complete pack with accessories: inflation pump, carrying bag, thermal cover, connection kit, repair kit, and free anti-bacterial cartridge.
- Optimal insulation: keep the bath at the desired temperature thanks to innovative materials and its thermal cover.



# THE EQUIPPED ICE BATH

### COMPLETE PACK INCLUDED







# Netspa is a brand of POOSTAT

-

#### netspa.eu