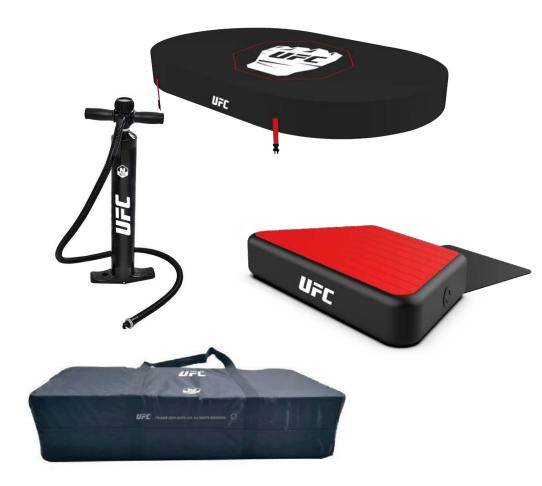

### COMPLETE PACK INCLUDED

#### SIMPLE, FAST & COMPLETE

- Simple and quick setup: less than 5 minutes to inflate the pool, ideal for immediate and hassle-free use.
- Complete pack with accessories: inflation pump, carrying bag, thermal cover, connection kit, repair kit, and free anti-bacterial cartridge.
- Optimal insulation: keep the bath at the desired temperature thanks to innovative materials and its thermal cover.