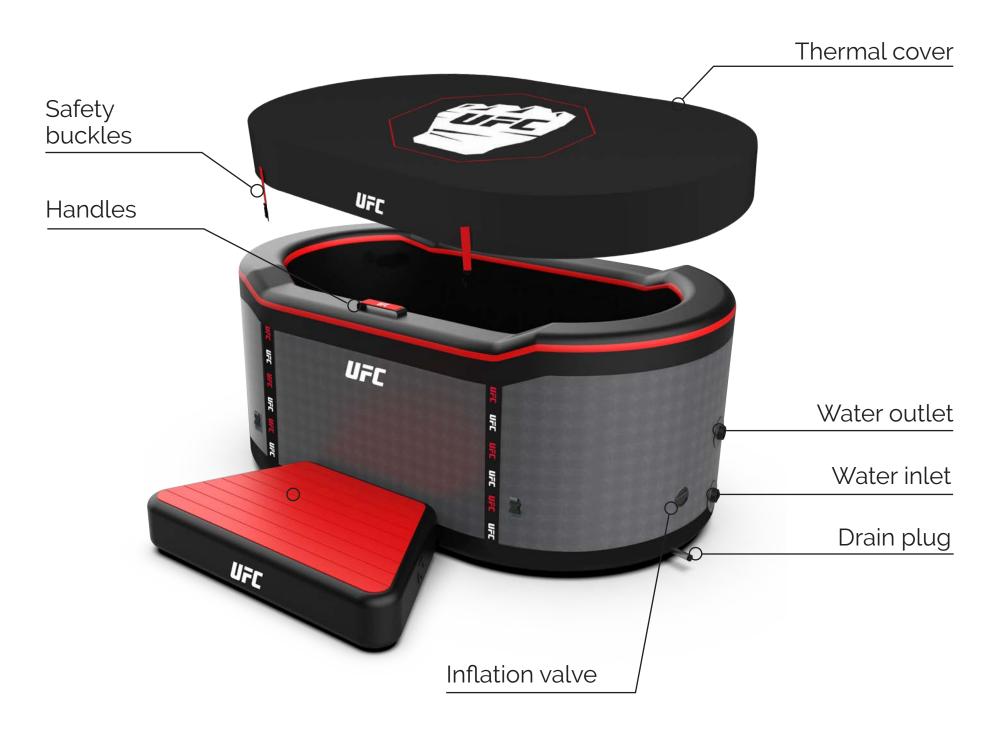

# THE EQUIPPED ICE BATH

#### DROP-STITCH TECHNOLOGY

High-pressure inflation for exceptional stability and rigidity, with the floor also using drop-stitch technology.

### **COMPATIBLE WITH** ICE & CHILLER

A versatile pool, it can be cooled using ice or a chiller to transform the water into a revitalizing ice bath.

The chiller offers the ability to cool the water down to 3°C electrically, saving you the cost of purchasing 50 kg of ice for each bath.