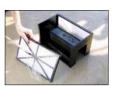

Top access to filter panel for simple maintenance.

| Technical specifications       | SharkVac XL™ Pilot                                                           |
|--------------------------------|------------------------------------------------------------------------------|
| Version                        | Foam + brushes                                                               |
| Pool type                      | Concrete, fibreglass, liner, mosaic, polyester, PVC, stainless steel & tiled |
| Code                           | RC9743WCPCEDY                                                                |
| Cord length                    | 16.76 m                                                                      |
| Suction capacity               | 17 m³/h                                                                      |
| Cleaning speed                 | 17 m/min                                                                     |
| Filtration fineness            | 30µ                                                                          |
| Weight                         | 12.35 kg                                                                     |
| Power supply                   | 220 V - 50/60 Hz                                                             |
| Dimensions (H x L x W)         | 74 x 61 x 43 cm                                                              |
| Operating cycle time           | Floor only - 2 hours<br>Floor and walls - 3 hours                            |
| In-ground pools (maximum size) | 6 m x 12 m                                                                   |
| Trolley                        | Included                                                                     |
| EAN13                          | 0610377316606                                                                |