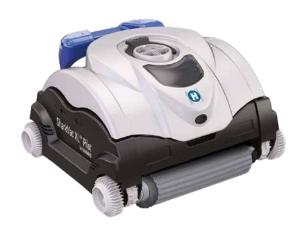

## SharkVac XL™ Pilot

- · Suction-cleans the pool floor, walls and waterline in 3 hours
- · Robot suitable for all types of surfaces (foam roller at the front, brushes roller at the back)
- · Choice of "floor" or "floor and wall" programs via a selection button
- Easy to use: no bag, no hose
- · Easy top access to the cleaner's high-capacity filter unit: no need to turn the cleaner over
- · Out-of-water detection and retrieval function for "Californian-style" beach entry pools

Top access to filter panel for simple maintenance.

| Technical specifications       | SharkVac XL™ Pilot                                                           |
|--------------------------------|------------------------------------------------------------------------------|
| Version                        | Foam + brushes                                                               |
| Pool type                      | Concrete, fibreglass, liner, mosaic, polyester, PVC, stainless steel & tiled |
| Code                           | RC9743WCPCEDY                                                                |
| Cord length                    | 16.76 m                                                                      |
| Suction capacity               | 17 m³/h                                                                      |
| Cleaning speed                 | 17 m/min                                                                     |
| Filtration fineness            | 30µ                                                                          |
| Weight                         | 12.35 kg                                                                     |
| Power supply                   | 220 V - 50/60 Hz                                                             |
| Dimensions (H x L x W)         | 74 x 61 x 43 cm                                                              |
| Operating cycle time           | Floor only - 2 hours<br>Floor and walls - 3 hours                            |
| In-ground pools (maximum size) | 6 m x 12 m                                                                   |
| Trolley                        | Included                                                                     |
| EAN13                          | 0610377316606                                                                |

Cleans the pool walls

the waterline

Suitable for all surfaces