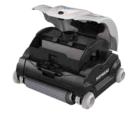

Top access to filter panel for simple maintenance.

| Technical specifications       | SharkVac XL™ Pilot                                                           |
|--------------------------------|------------------------------------------------------------------------------|
| Version                        | Foam + brushes                                                               |
| Pool type                      | Concrete, fibreglass, liner, mosaic, polyester, PVC, stainless steel & tiled |
| Code                           | RC9743WCPCEDY                                                                |
| Cord length                    | 16.76 m                                                                      |
| Suction capacity               | 17 m³/h                                                                      |
| Cleaning speed                 | 17 m/min                                                                     |
| Filtration fineness            | 30µ                                                                          |
| Weight                         | 12.35 kg                                                                     |
| Power supply                   | 220 V - 50/60 Hz                                                             |
| Dimensions (H x L x W)         | 74 x 61 x 43 cm                                                              |
| Operating cycle time           | Floor only - 2 hours<br>Floor and walls - 3 hours                            |
| In-ground pools (maximum size) | 6 m x 12 m                                                                   |
| Trolley                        | Included                                                                     |
| EAN13                          | 0610377316606                                                                |